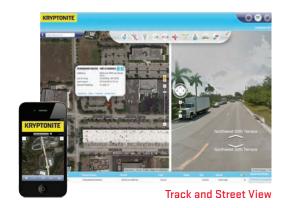

Anywhere. Anytime. 24/7, day or night you are in control with the ability to access location, direction, and speed information on your vehicle.

### EASY TO USE CONTROL PANEL

RealTime provides you with access to an easy to use control panel that locates your vehicle, providing you with a map and street address.

RealTime Asset Location

The control panel also offers you the ability to customize the numerous features of the device (email alerts, notifications, etc.).