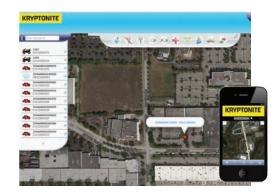

### EASY TO USE CONTROL PANEL

RealTime provides you with access to an easy to use control panel that locates your vehicle, providing you with a map and street address.

RealTime Asset Location

The control panel also offers you the ability to customize the numerous features of the device (email alerts, notifications, etc.).